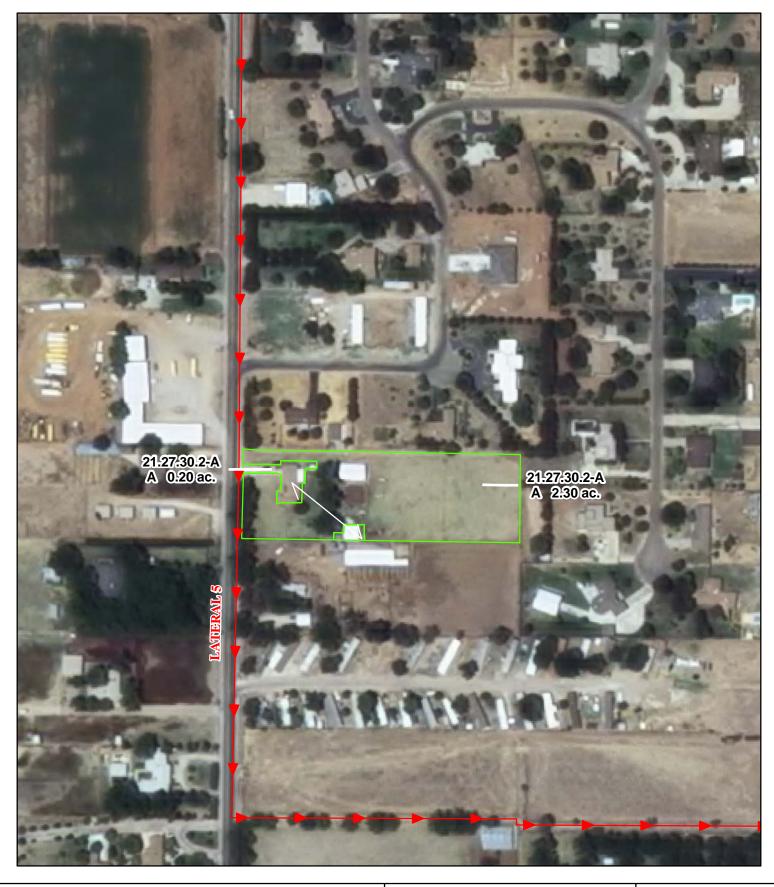

## f. Location and Amount of Irrigated Acreage:

Section 30, Township 21S, Range 27E, N.M.P.M.

Pt. NE<sup>1</sup>/<sub>4</sub> and Lot 8, Block 10, La Huerta Estates

2.30 acres

Pt. NE<sup>1</sup>/<sub>4</sub>

D.20 acres

Total:

2.50 acres

As shown on the attached revised Hydrographic Survey Map for Subfile No. 21.27.30.2-A, and the CID Section Hydrographic Survey Map Sheet No. 39 (1999-2011), included in Part F of this Appendix, representing the Court record as of the date of the filing of this Decree.

#### **Tract Boundaries**

Surface Water Only

Supplemental Groundwater

Reservoir / Pond

No Right

2009 Digital Orthophotography
Grid Interval = 1000

Scale 1 " = 200;

1:2,400

# Pecos River Stream System Carlsbad Irrigation District

Hydrographic Survey
Township 21

Geraldine Rasco Subfile 21.27.30.2-A 1/5/2011

D.D.

PAE